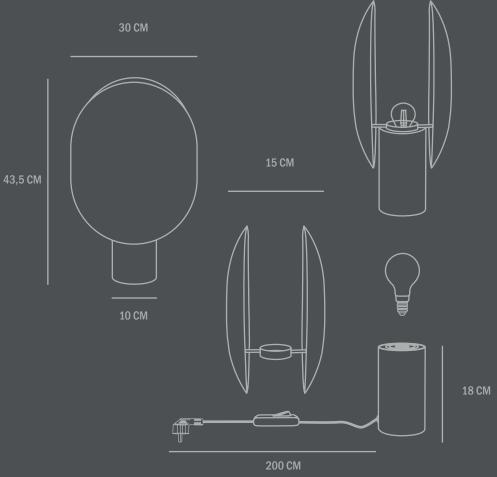

Designed by Kristian Sofus Hansen & Tommy Hyldahl

Product no: 110046

Type: Table Lamp / Indoor

Colour / Material: Metal: Plated metal / Brass Cable: Fabric covered cable with switch / Black

Dimensions: L30 / W15 / H43,5 CM Cable length: 200 CM