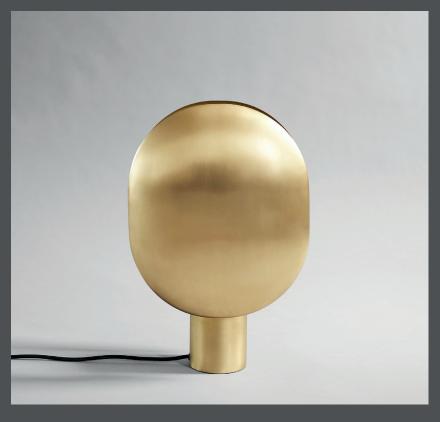

## **CLAM TABLE LAMP**

The Clam series is a family of table and wall lamps. The lamps are characterized by its two opposing lampshades and how Clam celebrates the contrasts between direct and indirect lighting.

The minimalistic lamp with the gently curved metal screens hides the light source, while smoothly reflecting the light to both sides.

The lamp is beautifully crafted in oxidized, plated, and subsequent hand brushed metal.

Designed by Kristian Sofus Hansen & Tommy Hyldahl

Product no: 110046

Type: Table Lamp / Indoor

Colour / Material: Metal: Plated metal / Brass Cable: Fabric covered cable with switch / Black

Dimensions: L30 / W15 / H43,5 CM Cable length: 200 CM